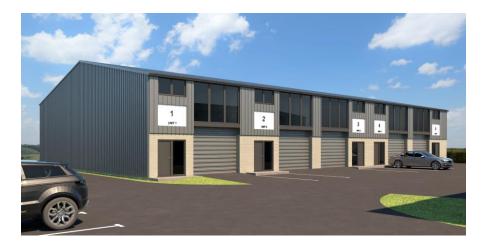

# UNDER CONSTRUCTION AVAILABLE SHORTLY

New High Quality Purpose Built Business Units Suitable For a Range of Office, Workshop or Warehouse Uses

Construction of 4 new build units and 5 fully refurbished units from 2,000 sqft.

PARKWOOD STREET, KEIGHLEY, BD21 4NX

## PARKWOOD STREET, KEIGHLEY, BD21 4NX