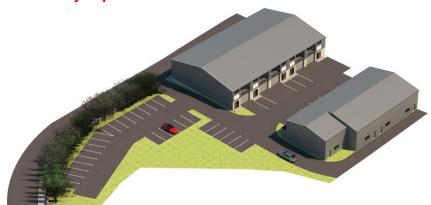

# UNDER CONSTRUCTION AVAILABLE SHORTLY

New High Quality Purpose Built Business Units Suitable For a Range of Office, Workshop or Warehouse Uses

Construction of 4 new build units and 5 fully refurbished units from 2,000 sqft.

PARKWOOD STREET, KEIGHLEY, BD21 4NX

## PARKWOOD STREET, KEIGHLEY, BD21 4NX