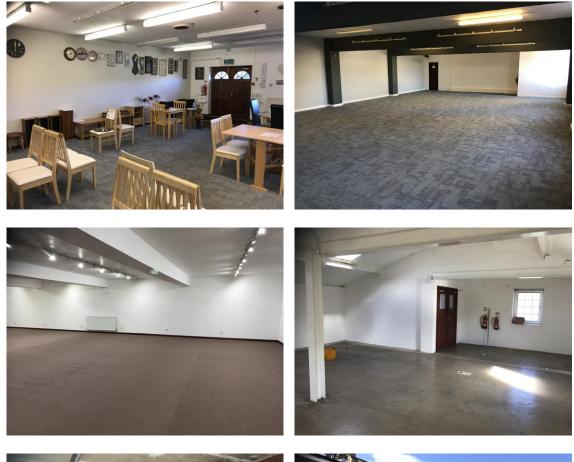

#### Description

Substantial showroom, warehouse and residential accommodation planed over four floors, extending in total to approximately 26,300 sqft.

#### Showroom and Warehouse

Part single and part two/three storey generally open plan showroom, office and storage accommodation

13,730 sqft 1,276 sqm

#### **Residential Property**

Two storey four bedroom residential accommodation with spacious dining kitchen and utility, lounge, dining room, house bathroom and separate ground and first floor toilet accommodation