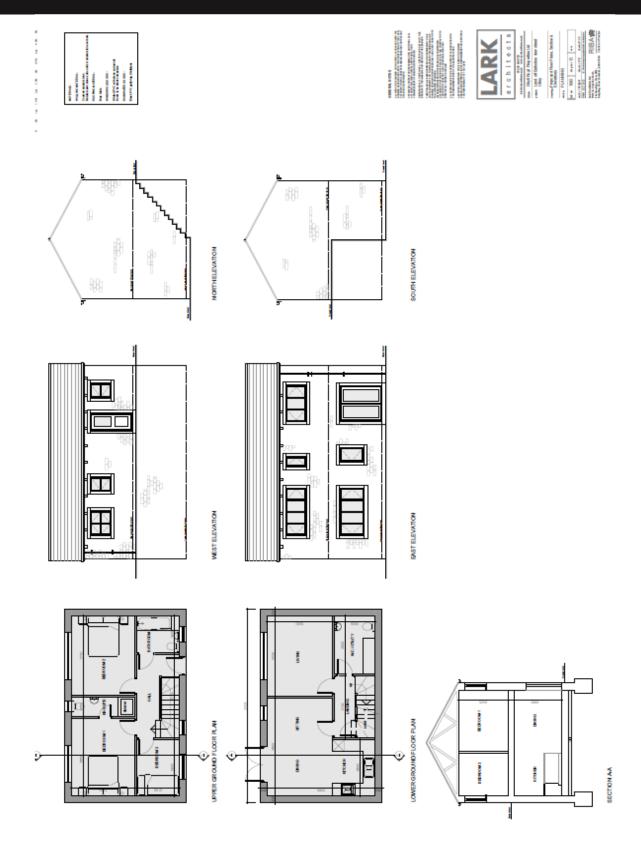

#### Description

An undeveloped piece of land which fronts onto Eelholme View Street. Planning permission has been obtained for the construction of 3 bedroom detached house.

#### **Planning**

We recommend interested parties make their own enquires with regards their specific use to the local planning office on Tel: 01274 434605, email: planning.enquiries@bradford.gov.uk

Planning permission reference number is 22/04416/FUL