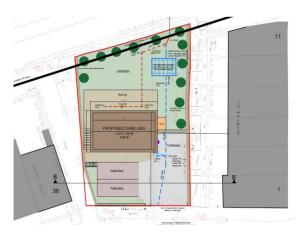

#### Description

An undeveloped piece of land which fronts onto Eelholme View Street. Planning permission has been obtained for the construction of 3 bedroom detached house.

#### **Planning**

We recommend interested parties make their own enquires with regards their specific use to the local planning office on Tel: 01274 434605, email: planning.enquiries@bradford.gov.uk

Planning permission reference number is 22/04416/FUL