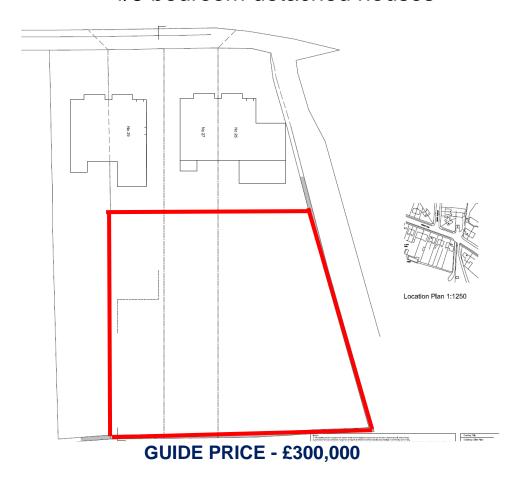

# FOR SALE

Residential Development Site
Planning Permission for the erection of 2,
4/5 bedroom detached houses

- 0.193 Acres (0.078 hectares)
- Available Immediately
- Increasingly Rare Freehold Opportunity
- Planning permission for the erection of 2, 4/5 bedroomed detached houses has been granted – reference number: 17/06520/FUL

#### Location

The site is situated on Grange Road just off Bradford Road (B6265) within the Riddlesden District of Keighley having good access to all local amenities

Description

The site extends to 0.078 hectares (0.193 acres) and is offered for sale with planning consent for 2 new detached homes.

#### **Planning**

Planning Permission for 2 dwellings has been granted by The City of Bradford Metropolitan District Council (reference number: 17/06520/FUL). A copy of the associated plans are reproduced within these particulars. Additional information about the planning approval is available at

#### **Guide Price**

£300,000