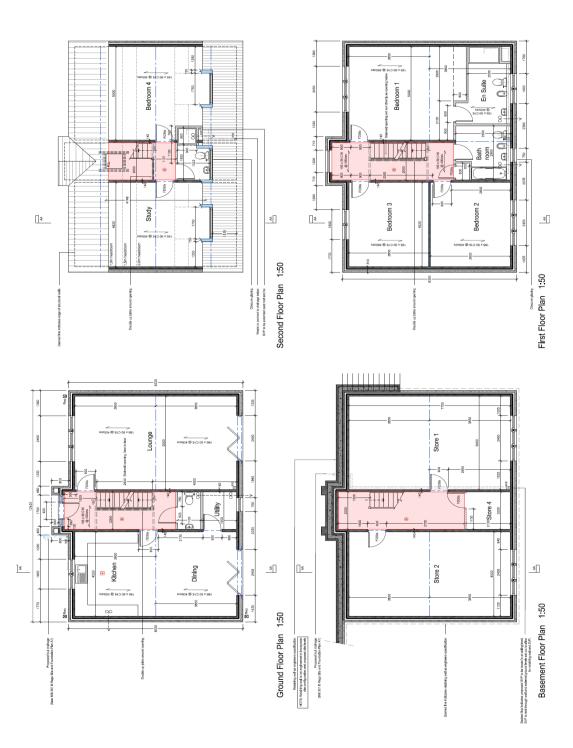

#### Approved Scheme.

The approved scheme is for 2 units with approximate areas as follows;

Plot 1 4/5 bedroomed detached house

**Internal Accommodation** 

3,500 sqft

Plot 2 4/5 bedroomed detached house

**Internal Accommodation** 

3,500 sqft

External

Parking and amenity/garden areas

We recommend interested parties make their own enquires with regards their specific use to the local planning office on Tel: 01274 434605, email: planning.enquiries@bradford.gov.uk