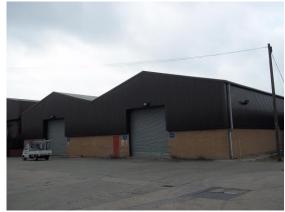

# Unit C - 13,624 sqft

Single storey unit of modern style incorporating steel portal frame, generous working height and 2 roller shutter doors. Excellent works/warehousing unit.

# Unit E - 8,678 sqft

Single storey unit of modern style (built 2013/2014). Incorporating steel portal frame, generous working height and 2 roller shutter doors. Excellent works/warehousing unit.