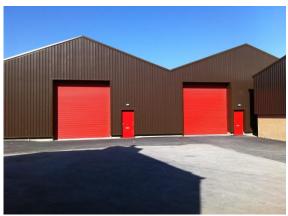

# Unit F2 - 1,921 sqft

Ground floor work space or storage with smaller roller shutter door and wc facilities.

# Unit F4 - 929 sqft

Ground floor work space or storage with smaller roller shutter door and wc facilities

Externally there is ample loading and turning and immediate parking