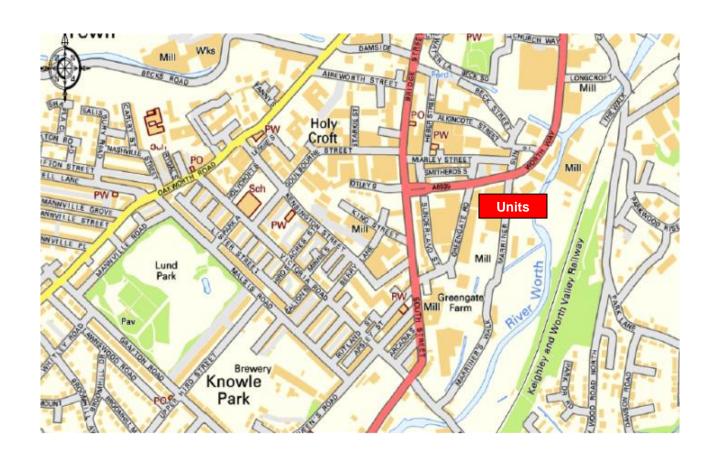

BLADE WORKS, MARRINER ROAD, KEIGHLEY WEST YORKSHIRE, BD21 5LX

<sup>\*</sup> Subject to individual circumstances/qualification- you may be entitled to small business rate relief