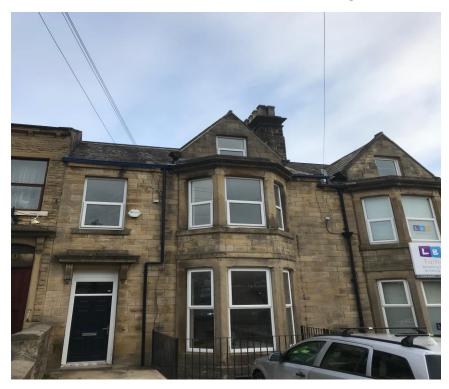

# 28 DEVONSHIRE STREET, KEIGHLEY, WEST YORKSHIRE, BD21 2AU

#### **Description**

Prominent stone built mid-terraced property planned over four floors together with private parking facility.

On street parking is available throughout Devonshire Street and a number of the adjoining side streets.