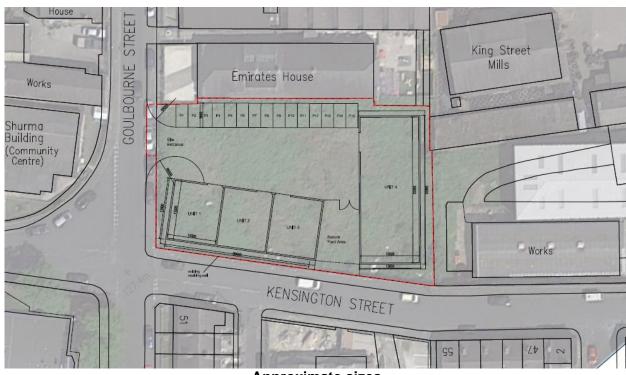

Approximate sizes

| Unit 1 | 1,300 sqft | 121 sqm |
|--------|------------|---------|
| Unit 2 | 1,300 sqft | 121 sqm |
| Unit 3 | 1,300 sqft | 121 sqm |
| Unit 4 | 4.000 saft | 372 sam |

Units 1-3 can be developed as two storey hybrid units and if this is the case Gross Internal Floor Areas can be increased

GOULBOURNE STREET/KENSINGTON STREET, KEIGHLEY WEST YORKSHIRE, BD21 1PG

# GOULBOURNE STREET/KENSINGTON STREET, KEIGHLEY, WEST YORKSHIRE, BD21 1PG