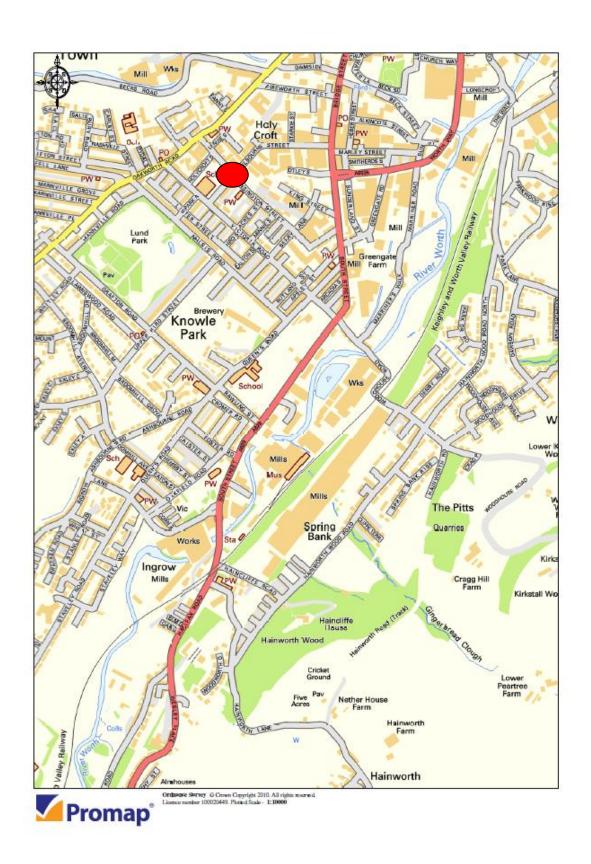

GOULBOURNE STREET/KENSINGTON STREET, KEIGHLEY WEST YORKSHIRE, BD21 1PG

# GOULBOURNE STREET/KENSINGTON STREET, KEIGHLEY, WEST YORKSHIRE, BD21 1PG