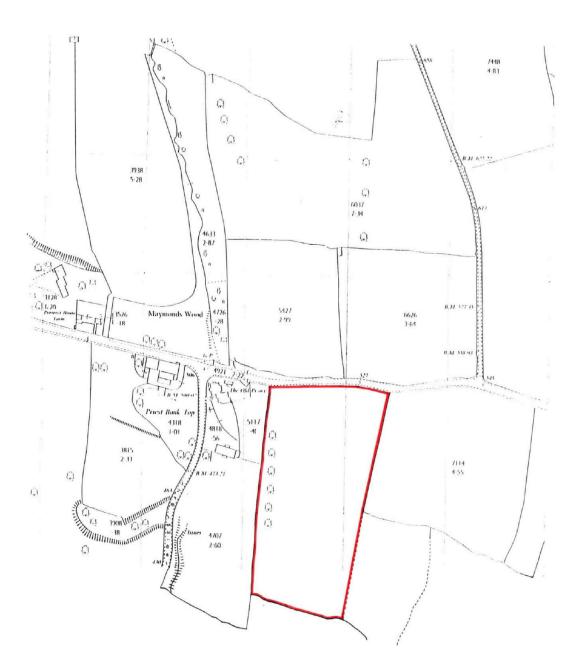

# **FOR SALE** Amenity/Grazing Land Extending to approximately 5 Acres

**GUIDE PRICE - £50,000** 

- Rare freehold opportunity
- Elevated rural location set on the south facing slope of the Aire Valley
- Frontage onto Skipton Road
- Suitable for a variety of agricultural uses

#### Description

The site forms approximately 5 acres of grazing (to include a small area of woodland) with frontage on to Skipton Road. Vehicular access into the land is provided from Skipton Road. There is a small stone built stable/storage facility situated near to the entrance of the site.