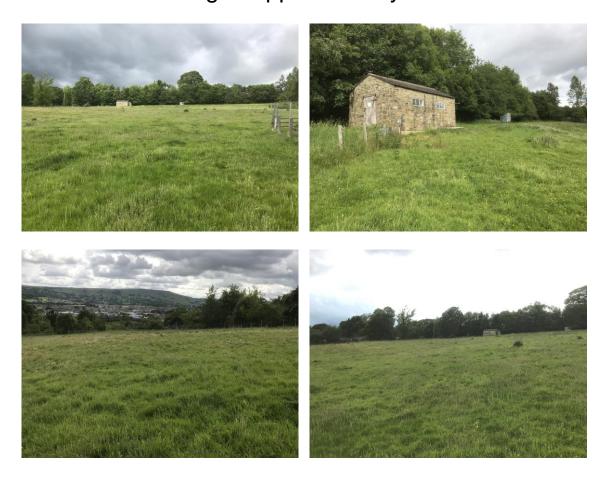

#### Description

The site forms approximately 5 acres of grazing (to include a small area of woodland) with frontage on to Skipton Road. Vehicular access into the land is provided from Skipton Road. There is a small stone built stable/storage facility situated near to the entrance of the site.