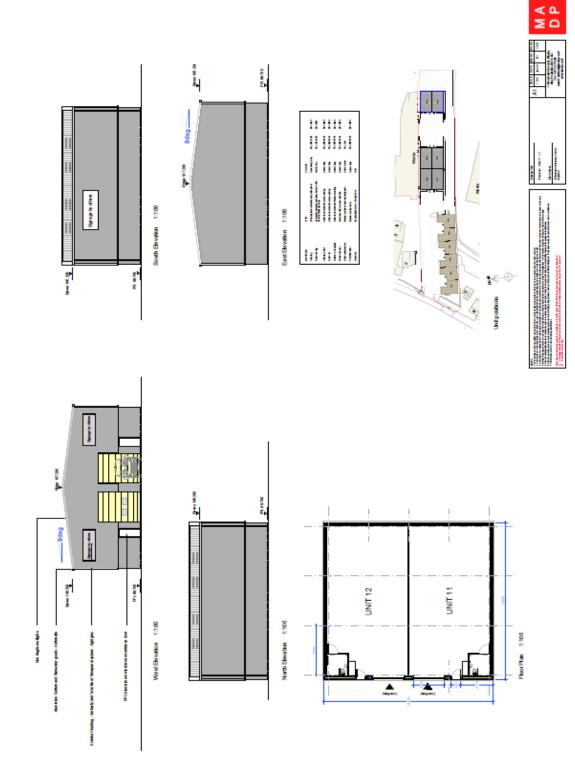

#### Size and Availability Schedule

| UNIT 7      | 1,300 SQFT | 120 SQM |
|-------------|------------|---------|
| UNIT 8      | 1,300 SQFT | 120 SQM |
| UNIT 9      | 1,300 SQFT | 120 SQM |
| UNIT 10     | 1,300 SQFT | 120 SQM |
| UNITS 7-10  | 5,200 SQFT | 483 SQM |
| UNIT 11     | 1,270 SQFT | 118 SQM |
| UNIT 12     | 1,270 SQFT | 118 SQM |
| UNITS 11-12 | 2,540 SQFT | 236 SQM |