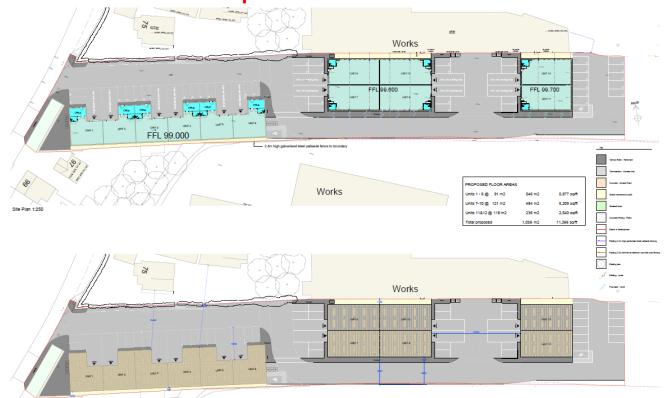

# New Industrial/Business/Trade Counter Units COMING SOON!

(Q1 2022)

Phase 1 will involve the Construction of up 6 (unit reference numbers 7-11) new build units from approximately 1,300 sqft (121 sqm) to 7,740 sqft (719 sqft) Initial Enguiries now been taken

#### Size and Availability Schedule

| UNIT 7      | 1,300 SQFT | 120 SQM |
|-------------|------------|---------|
| UNIT 8      | 1,300 SQFT | 120 SQM |
| UNIT 9      | 1,300 SQFT | 120 SQM |
| UNIT 10     | 1,300 SQFT | 120 SQM |
| UNITS 7-10  | 5,200 SQFT | 483 SQM |
| UNIT 11     | 1,270 SQFT | 118 SQM |
| UNIT 12     | 1,270 SQFT | 118 SQM |
| UNITS 11-12 | 2,540 SQFT | 236 SQM |

\*Potential to create (S.T.P) a 10,000 sqft (929 sqm) – 15,000 sqft (1,394 sqm) standalone unit

\*\*Individual units can have mezzanine floors installed to increase floor space

Planning permission reference number 20/01839/MAF