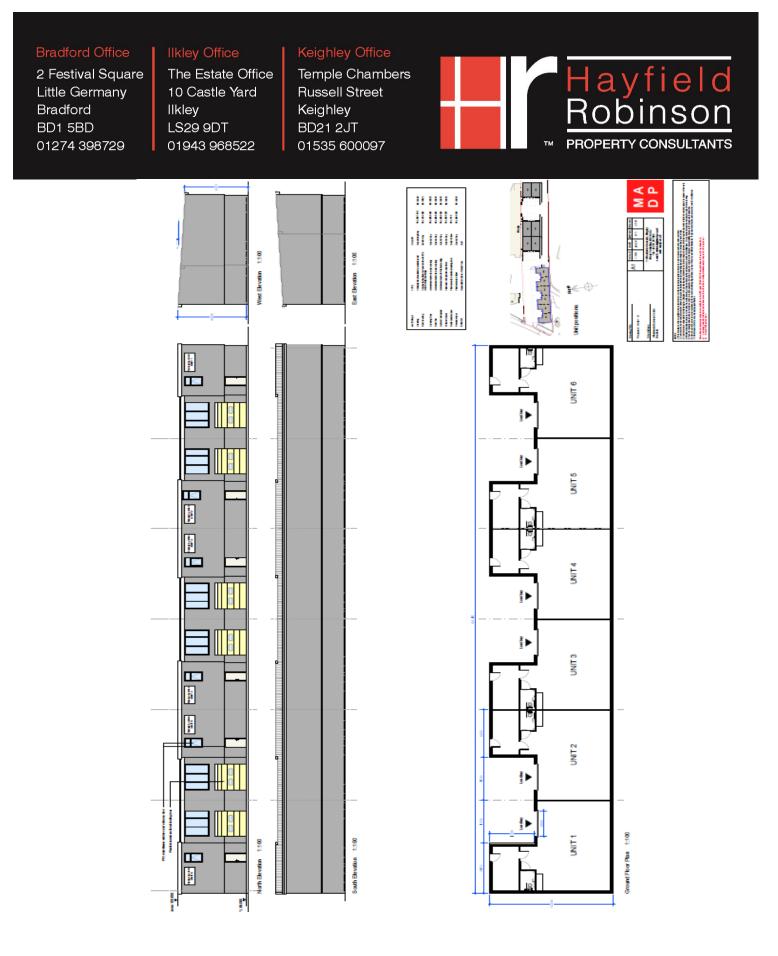

# New Industrial/Business/Trade Counter Units COMING SOON!

(Q1 2022)

Phase 1 will involve the Construction of up 6 (unit reference numbers 7-11) new build units from approximately 1,300 sqft (121 sqm) to 7,740 sqft (719 sqft) Initial Enguiries now been taken

#### Size and Availability Schedule

| UNIT 7      | 1,300 SQFT | 120 SQM |
|-------------|------------|---------|
| UNIT 8      | 1,300 SQFT | 120 SQM |
| UNIT 9      | 1,300 SQFT | 120 SQM |
| UNIT 10     | 1,300 SQFT | 120 SQM |
| UNITS 7-10  | 5,200 SQFT | 483 SQM |
| UNIT 11     | 1,270 SQFT | 118 SQM |
| UNIT 12     | 1,270 SQFT | 118 SQM |
| UNITS 11-12 | 2,540 SQFT | 236 SQM |