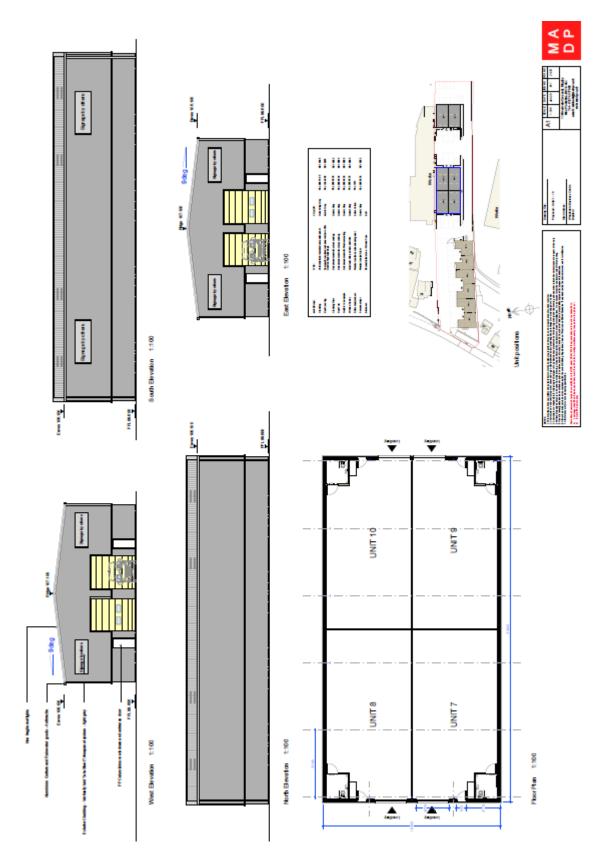

#### Size and Availability Schedule

| UNIT 7      | 1,300 SQFT | 120 SQM |
|-------------|------------|---------|
| UNIT 8      | 1,300 SQFT | 120 SQM |
| UNIT 9      | 1,300 SQFT | 120 SQM |
| UNIT 10     | 1,300 SQFT | 120 SQM |
| UNITS 7-10  | 5,200 SQFT | 483 SQM |
| UNIT 11     | 1,270 SQFT | 118 SQM |
| UNIT 12     | 1,270 SQFT | 118 SQM |
| UNITS 11-12 | 2,540 SQFT | 236 SQM |