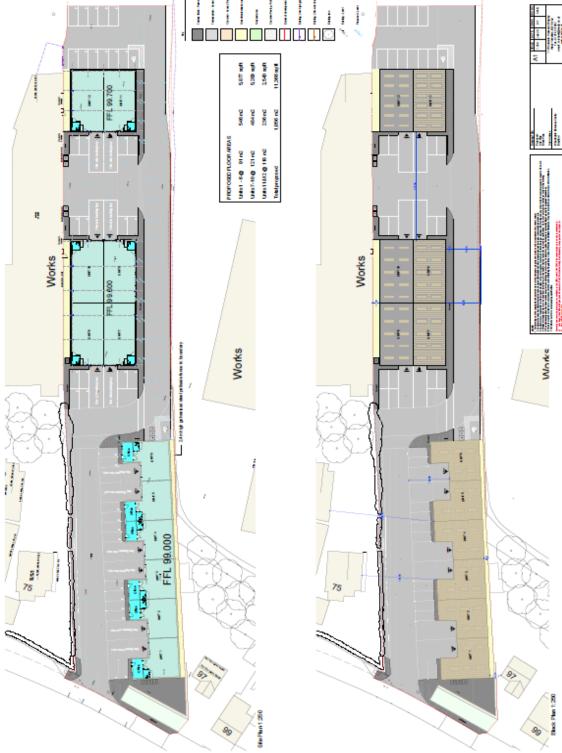

### PHASE 1

#### Size and Availability Schedule

| UNIT 7      | 1,300 SQFT | 120 SQM |
|-------------|------------|---------|
| UNIT 8      | 1,300 SQFT | 120 SQM |
| UNIT 9      | 1,300 SQFT | 120 SQM |
| UNIT 10     | 1,300 SQFT | 120 SQM |
| UNITS 7-10  | 5,200 SQFT | 483 SQM |
| UNIT 11     | 1,270 SQFT | 118 SQM |
| UNIT 12     | 1,270 SQFT | 118 SQM |
| UNITS 11-12 | 2,540 SQFT | 236 SQM |

\*Potential to create (S.T.P) a 10,000 sqft (929 sqm) – 15,000 sqft (1,394 sqm) standalone unit

\*\*Individual units can have mezzanine floors installed to increase floor space

Planning permission reference number 20/01839/MAF