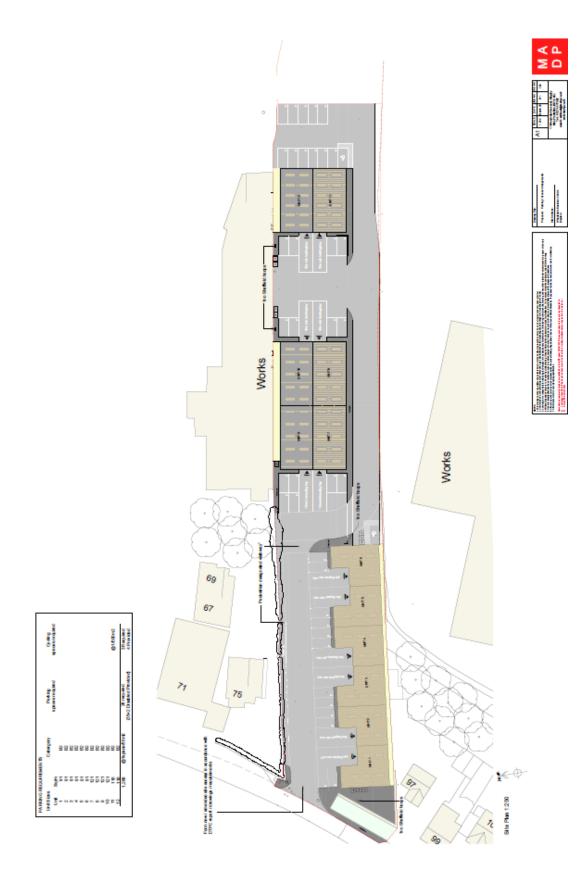

### PHASE 1

#### Size and Availability Schedule

| UNIT 7      | 1,300 SQFT | 120 SQM |
|-------------|------------|---------|
| UNIT 8      | 1,300 SQFT | 120 SQM |
| UNIT 9      | 1,300 SQFT | 120 SQM |
| UNIT 10     | 1,300 SQFT | 120 SQM |
| UNITS 7-10  | 5,200 SQFT | 483 SQM |
| UNIT 11     | 1,270 SQFT | 118 SQM |
| UNIT 12     | 1,270 SQFT | 118 SQM |
| UNITS 11-12 | 2,540 SQFT | 236 SQM |

\*Potential to create (S.T.P) a 10,000 sqft (929 sqm) – 15,000 sqft (1,394 sqm) standalone unit

\*\*Individual units can have mezzanine floors installed to increase floor space

Planning permission reference number 20/01839/MAF