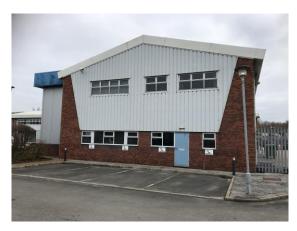

# FOR SALE

Two Storey Commercial/Business Unit with Spacious Surfaced, Enclosed Yard and Private Parking 8,500 sqft (790 sqm)

**GUIDE PRICE REDUCED - £795,000** 

- Rare freehold opportunity not too be missed
- Spacious yard and private parking
- Excellent sought after business park close to the Aire Valley Road
- Suitable for a variety of commercial uses to include trade counter/showroom
- Of interest to owner occupiers and investors
- Early internal inspection highly recommended to fully appreciate the quality of accommodation on offer

## Description

Two storey commercial/business unit offering works, warehouse and office accommodation together with private parking and large enclosed yard.