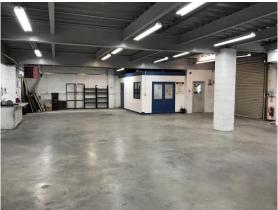

#### **Ground Floor**

Entrance lobby and reception leading to works, warehouse, office, kitchen and toilet facilities. Loading access into the works accommodation is provided via a roller shutter loading door

4,250 sqft 395 sqm