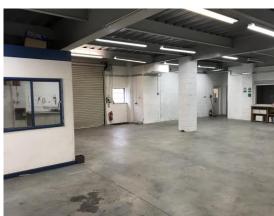

#### **Ground Floor**

Entrance lobby and reception leading to works, warehouse, office, kitchen and toilet facilities. Loading access into the works accommodation is provided via a roller shutter loading door

4,250 sqft 395 sqm