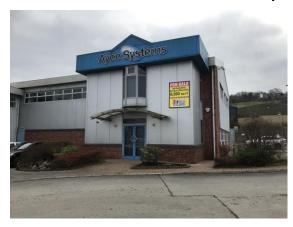

# FOR SALE

Two Storey Commercial/Business Unit with Spacious Surfaced, Enclosed Yard and Private Parking 8,500 sqft (790 sqm)

**GUIDE PRICE REDUCED - £795,000** 

- Rare freehold opportunity not too be missed
- Spacious yard and private parking
- Excellent sought after business park close to the Aire Valley Road
- Suitable for a variety of commercial uses to include trade counter/showroom
- Of interest to owner occupiers and investors
- Early internal inspection highly recommended to fully appreciate the quality of accommodation on offer

CLARA HOUSE, WORTH ENTERPRISE PARK, VALLEY ROAD, KEIGHLEY, BD21 4LN

# CLARA HOUSE, WORTH ENTERPRISE PARK, VALLEY ROAD, KEIGHLEY, BD21 4LN

## Description

Two storey commercial/business unit offering works, warehouse and office accommodation together with private parking and large enclosed yard.