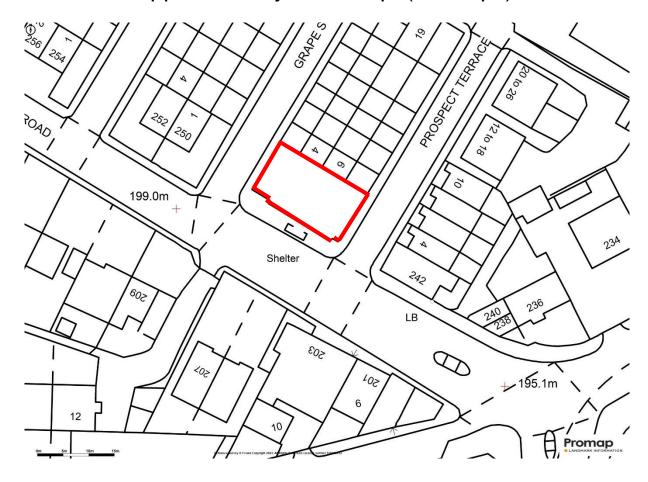

#### Description

The site comprises a plot of land extending to approximately 2,300 sqft (214 sqm). Historically there have been some buildings on the site although now demolished. The site affords a prominent position adjacent to Allerton Road. It is situated between Grape Street and Prospect Street both of which comprise high density terraced housing.

The site in our opinion has potential for development with either residential or commercial use in mind. Planning permission would be required.