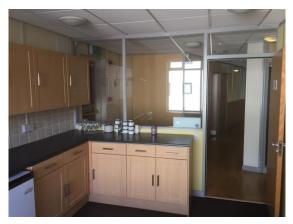

#### Description

High quality first floor office accommodation available as a whole or individual suites. Private parking is available close by together with on street parking.

#### **First Floor**

Spacious landing area leading to first floor office suites. Ranging in size from 125 sqft to 1,000 sqft.

Individual offices can be taken or there is the opportunity to combine a number of offices into one suite. All office requirements can be discussed on site with interested parties.