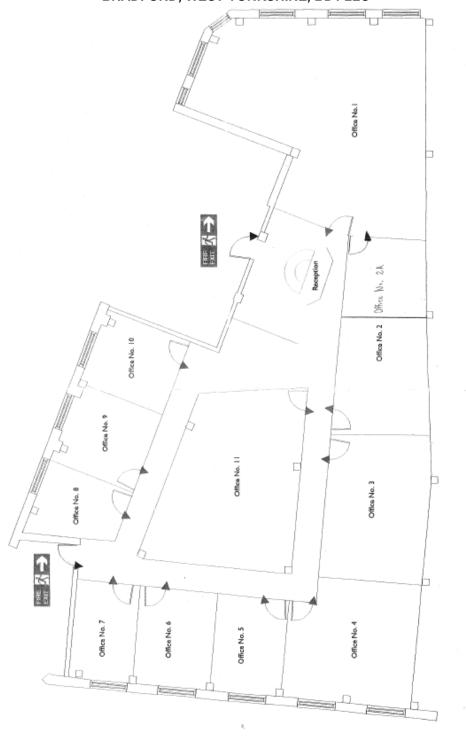

#### Accommodation

#### **First Floor**

Spacious landing area leading to first floor office suites. Ranging in size from 125 sqft to 1,000 sqft.

Individual offices can be taken or there is the opportunity to combine a number of offices into one suite. All office requirements can be discussed on site with interested parties.

### FIRST FLOOR OFFICES, PERKIN HOUSE, 82 GRATTAN ROAD BRADFORD, WEST YORKSHIRE, BD1 2LU