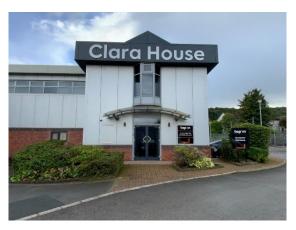

FIRST FLOOR OFFICES, CLARA HOUSE, WORTH ENTERPRISE PARK, VALLEY ROAD, KEIGHLEY, BD21 4LN

## FIRST FLOOR OFFICES, CLARA HOUSE, WORTH ENTERPRISE PARK, VALLEY ROAD, KEIGHLEY, BD21 4LN

#### Location

Worth Enterprise Park is situated immediately off Valley Road which is situated to the north west of Keighley town centre close to the A650 having excellent access to all local amenities.