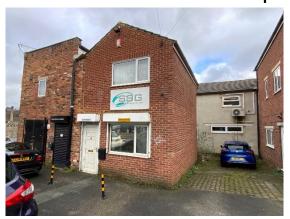

5A CROSS ROSS STREET, SHIPLEY WEST YORSHIRE, BD18 3SX

## 5A CROSS ROSS STREET, SHIPLEY WEST YORSHIRE, BD18 3SX

#### Description

Two storey office building with small kitchenette, toilet facilities and parking.

### **May Let**

Two Storey Office Building with Parking 432 sqft (40 sqm)

GUIDE PRICE - £65,000
(GUIDE RENT - £6,500 PER ANNUM EXCLUSIVE)

- Rare freehold
- Compact low cost space
- UPVC double glazing
- No business rates to pay subject to qualification